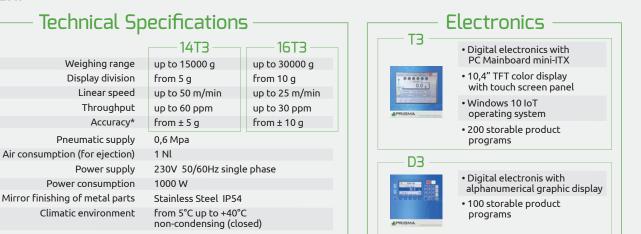

## JPRISMA PARMA ITALY



checkweigher 14T3 / 16T3

















discover all the details on our web-site!





## Equipment

- Electronic self-calibration device
- Conformity with standards ISO FDA HACCP GMP CE

\*depending on the weight, dimensions and type of product

• 3 levels password access protection

- Mobile average function
- 2 RS232 serial ports
- Production data management in conformity with the standards in force

## **Optional**

- Ejection systems
- Reject management systems
- Wind-prevention tunnel
- 24-columns panel printer
- Special conveyors
- Separated electronic equipment
- Alarms notification

- USB interface
- $\bullet \ \, \text{Ethernet interface for Industry 4.0 compliance}$
- Products programs memory expansion
- Feed-back function
- FAT/SAT, IQ/OQ validations, CFR21 part 11
- MID Certification



The manufacturer reserves the right to change the product specifications w