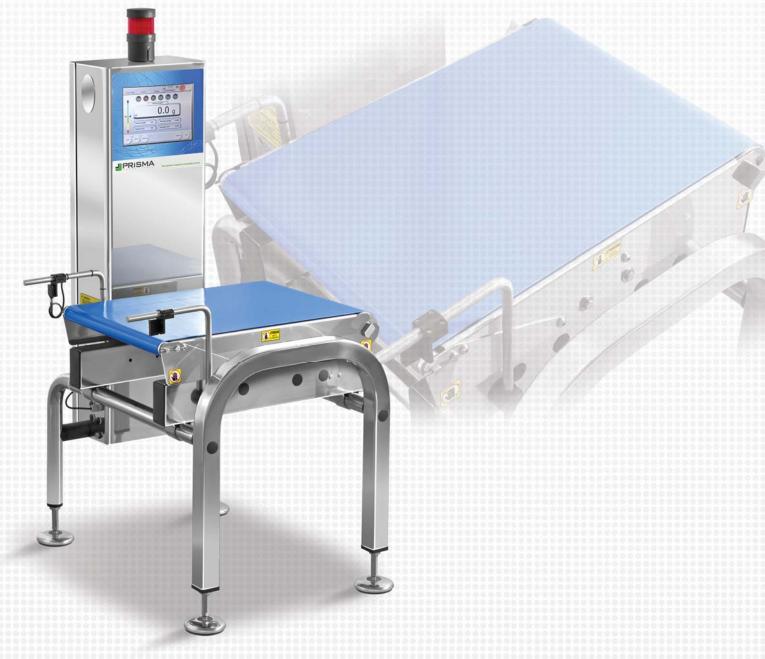

## JPRISMA PARMA ITALY

checkweigher 14T3 / 16T3

discover all the details on our web-site!

The manufacturer reserves the right to change the product specifications without notice. The image and the drawing are indicative of one of the possible configurations of the machine.

340

CE