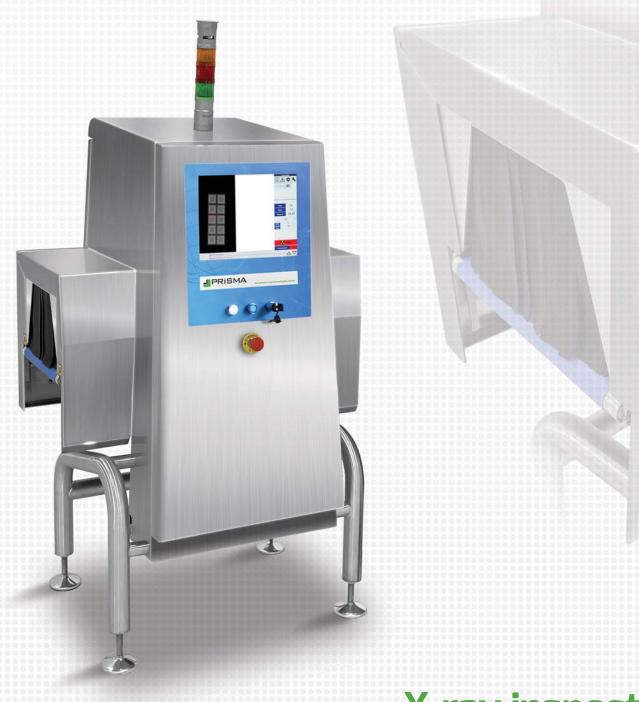

### X-ray inspection **3XR11**

discover all the details on our web-site!

| Technical Specifications ————   |                                                           |
|---------------------------------|-----------------------------------------------------------|
| lechilicat specifications       |                                                           |
| Weighing range                  | up to 5000 g                                              |
| Linear speed                    | up to 65 m/min                                            |
| Throughput                      | up to 600 ppm                                             |
| Pneumatic supply                | 0,6 Mpa                                                   |
| Power supply                    | 230V 50/60Hz single phase                                 |
| Power consumption               | 1500 W                                                    |
| X-ray generator                 | 100 W                                                     |
| X-ray sensor                    | 350 mm                                                    |
| X-ray emission                  | <1 µSv/h fully contained inside the structure             |
| Curtains                        | lead-free, infeed and outfeed, FDA approved               |
| Mirror finishing of metal parts | Stainless steel AISI 304 for food and pharma environments |
| Protection Rating               | IP65                                                      |
| Climatic environment            | from 5°C up to +35°C non-condensing (closed)              |

## Electronics • Digital electronics with PC Mainboard • 15" TFT color display with touch screen panel • Linux Operating System

### Equipment

- Single-beam X-ray
- Adjustable speed
- Fail-safe mode
- Linear sensor with Frame Grabber
- TPU conveyor belt approved for FDA and EU food usage
- Roller diameter: 30 mm
- High immunity to environmental interferences
- Alarms notification
- Report and rejects archive