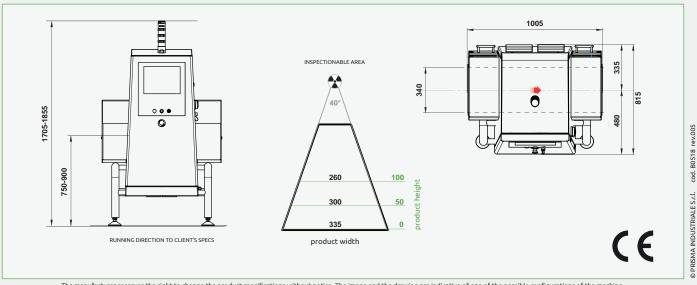

### X-ray inspection **3XR11**

discover all the details on our web-site!

| Technical Specifications ————   |                                                           |
|---------------------------------|-----------------------------------------------------------|
| lechilicat specifications       |                                                           |
| Weighing range                  | up to 5000 g                                              |
| Linear speed                    | up to 65 m/min                                            |
| Throughput                      | up to 600 ppm                                             |
| Pneumatic supply                | 0,6 Mpa                                                   |
| Power supply                    | 230V 50/60Hz single phase                                 |
| Power consumption               | 1500 W                                                    |
| X-ray generator                 | 100 W                                                     |
| X-ray sensor                    | 350 mm                                                    |
| X-ray emission                  | <1 µSv/h fully contained inside the structure             |
| Curtains                        | lead-free, infeed and outfeed, FDA approved               |
| Mirror finishing of metal parts | Stainless steel AISI 304 for food and pharma environments |
| Protection Rating               | IP65                                                      |
| Climatic environment            | from 5°C up to +35°C non-condensing (closed)              |

The manufacturer reserves the right to change the product specifications without notice. The image and the drawing are indicative of one of the possible configurations of the machine