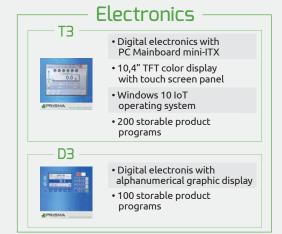

### Equipment

- Electronic self-calibration device
- Conformity with standards ISO FDA HACCP GMP CE
- 3 levels password access protection

- Mobile average function
- 2 RS232 serial ports
- Production data management in conformity with the standards in force