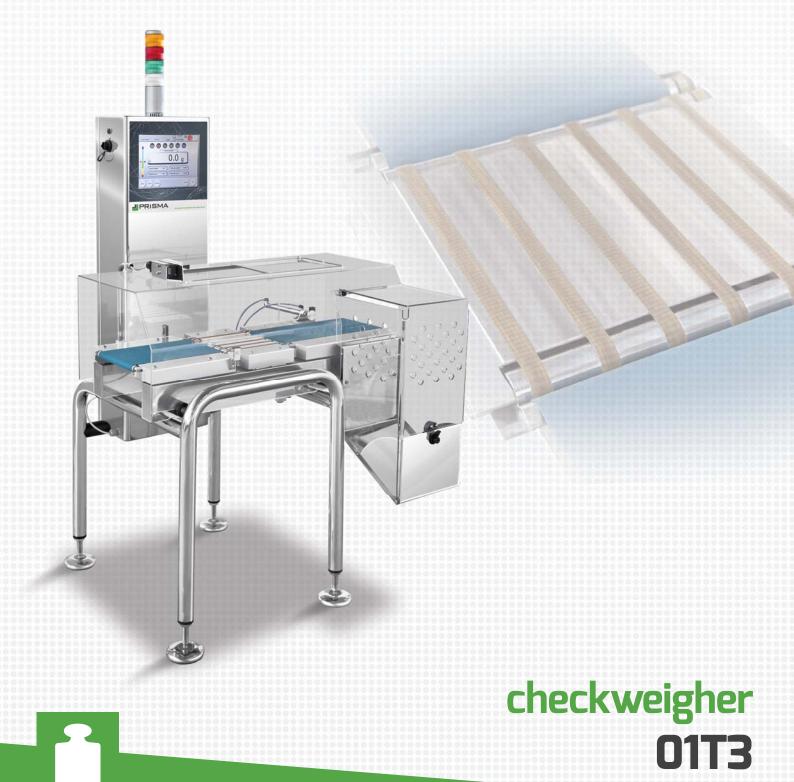

# JPRISMA ITALY













# checkweigher 01T3





discover all the details on our web-site!



## **Technical Specifications**

| Weighing range                  | up to 600 g                                     |
|---------------------------------|-------------------------------------------------|
| Display division                | from 0,1 g                                      |
| Linear speed                    | up to 100 m/min                                 |
| Throughput                      | up to 500 ppm                                   |
| Accuracy*                       | from ± 0,1 g                                    |
| Pneumatic supply                | 0,6 Mpa                                         |
| Air consumption (for ejection)  | 1 Nl