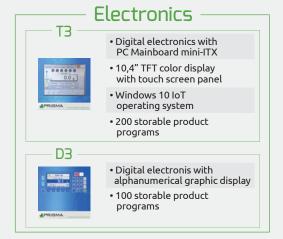

### Equipment

- Electronic self-calibration device
- Conformity with standards ISO FDA HACCP GMP CE
- 3 levels password access protection
- Wind-prevention tunnel

- Separated electronic equipment
- Mobile average function
- 2 RS232 serial ports
- Production data management in conformity with the standards in force