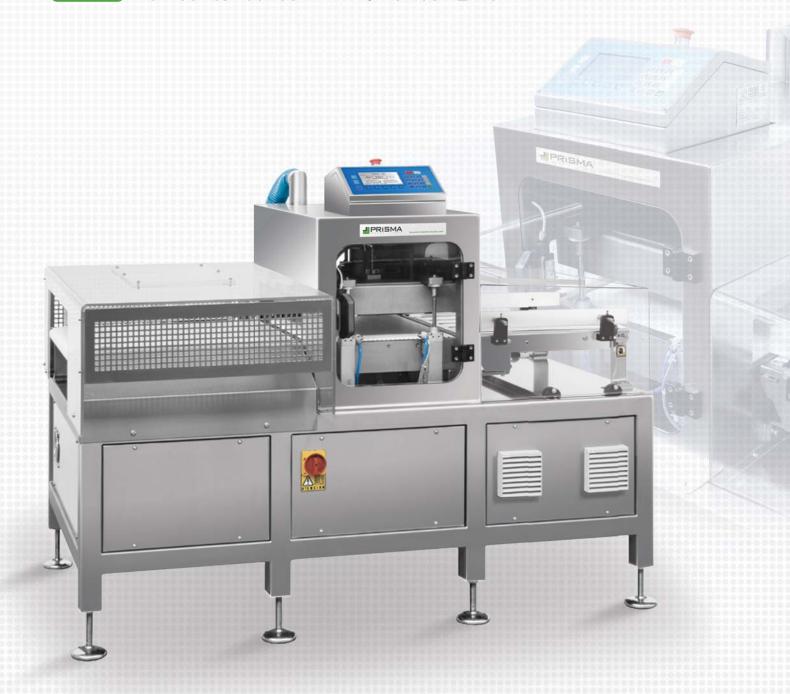

# JPRISMA PARMA ITALY

micro-leaks detector *Sniffer* SNF21

## **Technical Specifications**

| · · · · · · · · · · · · · · · · · · · |                                                  |
|---------------------------------------|--------------------------------------------------|
| Bell dimension                        | 450x550 mm                                       |
| Throughput                            | up to 12 ppm                                     |
| Pneumatic supply                      | 0,6 Mpa                                          |
| Air consumption (for ejection)        | 100 Nl                                           |
| Power supply                          | 380V three-phase 50/60Hz with ground and neutral |
| Power consumption                     | 5000 W                                           |
| Version                               | Stainless steel IP54                             |
| Climatic environment                  | from 5°C up to +40°C<br>non-condensing (closed)  |
|                                       |                                                  |