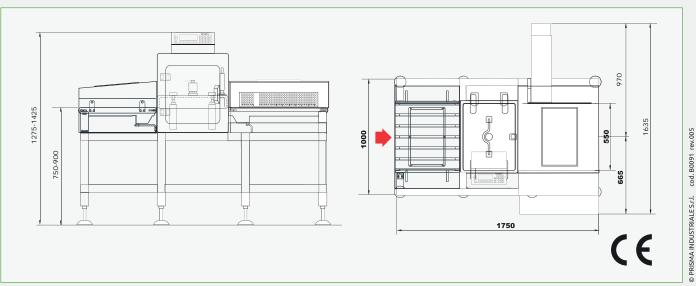

## **Technical Specifications**

| · · · · · · · · · · · · · · · · · · · |                                                  |
|---------------------------------------|--------------------------------------------------|
| Bell dimension                        | 450x550 mm                                       |
| Throughput                            | up to 12 ppm                                     |
| Pneumatic supply                      | 0,6 Mpa                                          |
| Air consumption (for ejection)        | 100 Nl                                           |
| Power supply                          | 380V three-phase 50/60Hz with ground and neutral |
| Power consumption                     | 5000 W                                           |
| Version                               | Stainless steel IP54                             |
| Climatic environment                  | from 5°C up to +40°C<br>non-condensing (closed)  |
|                                       |                                                  |

## **Optional**

- Rejection systems
- Reject management systems
- Stainless steel rejection bin

- Calibrated leak Kit
- 24-columns panel printer
- Alarms notification

The manufacturer reserves the right to change the product specifications without notice. The image and the drawing are indicative of one of the possible configurations of the machine.